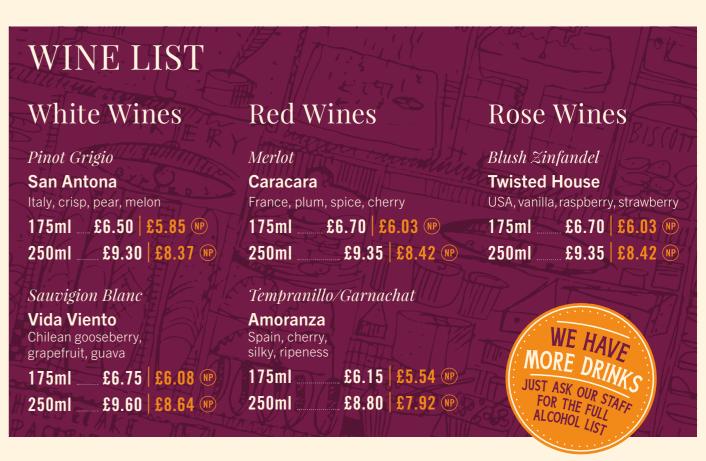

|---------------------------------------------------------------------------------------|-------------------|
| Ginger beer Fresh orange juice                     | £3.50   £3.15 NP<br>£3.90   £3.51 NP<br>£3.75   £3.37 NP | St Clements Fresh orange juice with a hint of lemon and sugar syrup                   | £4.15   £3.74 (N  |
| Apple juice  Real lemonade  Our traditional recipe | £3.75   £3.37 NP<br>£4.00   £3.60 NP                     | Byfords fusion  Fresh orange juice, cranberry juice and a dash of elderflower cordial | £4.50   £4.05 N   |

## BYFORDS CORDIAL All served on ice with a slice and sparkling water

Blueberry & lavender Orange & passionfruit Elderflower

| STANDARD      | £4.15 | £3.74 (NP) |
|---------------|-------|------------|
| WITH PROSECCO | £7.25 | £6.53 NP   |



## Brunch Served between 8am and 2.30pm. 7 days a week

# Sandwiches Soups Pastries

Served between 11am and 5pm. 7 days a week

## **BREAKFAST**

All served with a choice of regular tea, coffee, latte, cappuccino, mocha or hot chocolate (upgrade to a large drink for £1) and a choice of either white or granary toast

£15.50 | £13.95 NP

#### **Byfords** breakfast

Fried, poached or scrambled egg, smoked back bacon, Allard's sausage, slow-cooked roast tomato, mushrooms, black pudding, baked beans and hash brown

#### Veggie breakfast

Fried, poached or scrambled egg, vegetarian sausages, slow roast tomato, mushrooms, baked beans and hash brown

#### Skinny breakfast

Scrambled or poached egg, smashed avocado, wilted spinach, slow roast tomato, mushrooms and beans

£6.50 | £5.85 (NP) **Byf